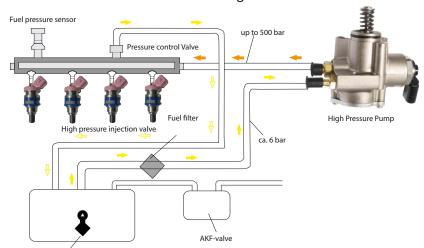

High Pressure Pumps are used in modern petrol engines with direct injection. Petrol direct injection has the benefits, that a higher torque is achieved with the same cubic capacity. This therefore leads to a higher performance. The engine reacts better to changes of the gas-pedal position. In the partial-load operation, the aim is a measurable amount of fuel saving.

The High Pressure Pump is supplied with fuel from the in-tank pump at a pressure of approx. 6 bar and then boosts the fuel with a pressure up to 500 bar into the common rail.

The pump is positioned directly within the cylinder head, because the drive mechanism is mechanical and not electrical.