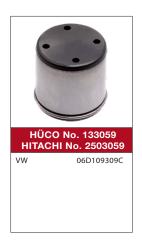

## Plunger for High Pressure Pumps

The plungers are the connection between the high pressure pump and the actuating camshaft. At this point the rotary motion of the camshaft is transformed into a longitudinal motion of the high pressure pump. Camshafts of the first generation can cause excessive wear at the plunger, because of a constructive weakness at the camshaft. Additionally due to either too late made oil service, wrong oil quality or high vehicle mileage an excessive wear or even a destruction of the plunger can occur.

The plunger should be changed at the first indication of wear or damage, to avoid further damage of the high pressure pump. Furthermore it is recommended to replace the plunger when exchanging the high pressure pump itself.