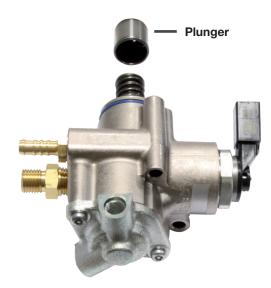

## Plunger for High Pressure Pumps

The plungers are the connection between the high pressure pump and the actuating camshaft. At this point the rotary motion of the camshaft is transformed into a longitudinal motion of the high pressure pump. Camshafts of the first generation can cause excessive wear at the plunger, because of a constructive weakness at the camshaft. Additionally due to either too late made oil service, wrong oil quality or high vehicle mileage an excessive wear or even a destruction of the plunger can occur.

The plunger should be changed at the first indication of wear or damage, to avoid further damage of the high pressure pump. Furthermore it is recommended to replace the plunger when exchanging the high pressure pump itself.