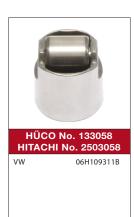

## Plunger for High Pressure Pumps

The plungers are the connection between the high pressure pump and the actuating camshaft. At this point the rotary motion of the camshaft is transformed into a longitudinal motion of the high pressure pump. Camshafts of the first generation can cause excessive wear at the plunger, because of a constructive weakness at the camshaft. Additionally due to either too late made oil service, wrong oil quality or high vehicle mileage an excessive wear or even a destruction of the plunger can occur.

The plunger should be changed at the first indication of wear or damage, to avoid further damage of the high pressure pump. Furthermore it is recommended to replace the plunger when exchanging the high pressure pump itself.