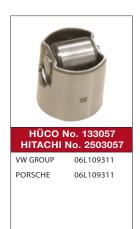

## Plunger for High Pressure Pumps

The plungers are the connection between the high pressure pump and the actuating camshaft. At this point the rotary motion of the camshaft is transformed into a longitudinal motion of the high pressure pump. Camshafts of the first generation can cause excessive wear at the plunger, because of a constructive weakness at the camshaft. Additionally due to either too late made oil service, wrong oil quality or high vehicle mileage an excessive wear or even a destruction of the plunger can occur.

The plunger should be changed at the first indication of wear or damage, to avoid further damage of the high pressure pump. Furthermore it is recommended to replace the plunger when exchanging the high pressure pump itself.