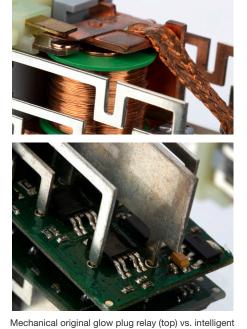

## Benchmark between Hitachi part 2502183 with the OE product

Instead of a conventional relay Hitachi Astemo uses modern, intelligentsemiconductors with extensive protective functions; arelay has a significantly shorter service life because it is a mechanical component (failure e.g. due to contact burnout, risk of "contact sticking") and also has no internal protective functions.

semiconductors in the Hitachi No. 2502183 (below)