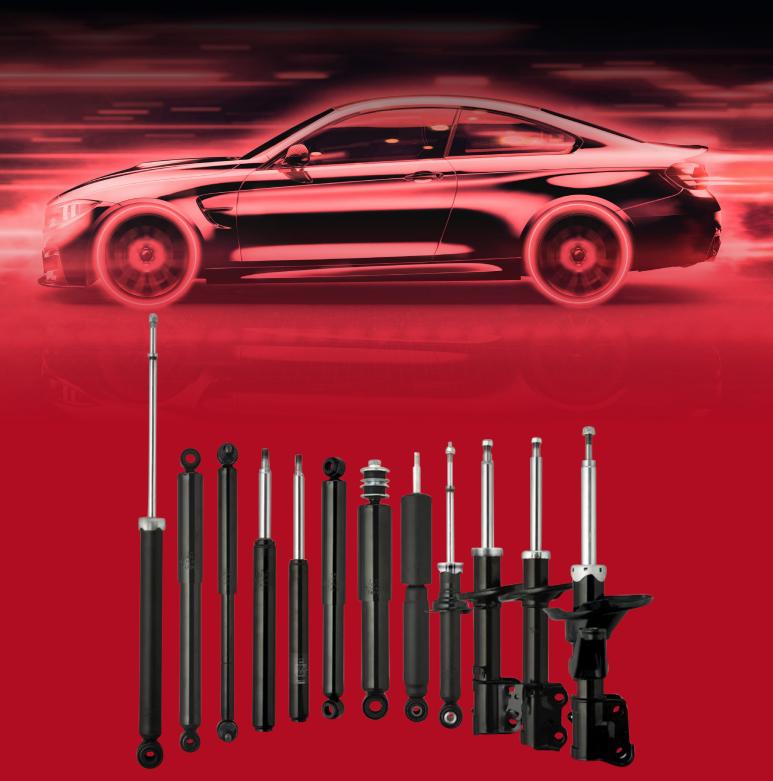

TOKICO shock absorbers, which integrate these technologies, are provided to customers from Hitachi Astemo's worldwide service network with a sense of security and safety.

Hitachi consistently strives for perfection with its sophisticated drive control systems. Struts are an integral part of your vehicles handling. TOKICO shocks and struts are designed and tested to support the vehicle weight, while providing the smooth handling in various road conditions. TOKICO shocks consists of a piston in a sealed tube filled with gas and/or liquid. When vehicle hits a bump, the shock is meant to absorb that impact so you don't have to while keeping your wheels in constant contact with the road. Our high performance shocks and struts are made for consumers who prefer smooth handling of their vehicles.

- Supplying all big OEM's in the world since 1934
- 13 production facilities in 7 countries.
- Manufacturer with IATF-Iso certification.
- OE shock absorbers on 1 out of 5 new cars are Hitachi Astemo made.
- >1,150 part numbers, covering over 2.800 Japanese vehicle models