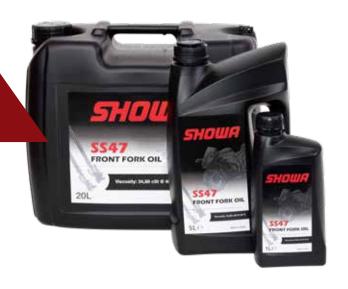

### SS47 - Front Fork Oil

Viscosity: 34,88 cSt @ 40°C 1L | 5L | 20L Made in Japan

| No.          | Name | Size |
|--------------|------|------|
| F500LUB30015 | SS47 | 1L   |
| F500LUB30016 | SS47 | 5L   |
| F500LUB30017 | SS47 | 20L  |