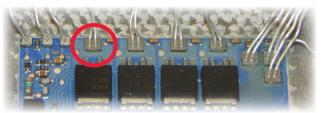

Hitachi has reacted to this problem and improved the internal design of the Glow Plug Relays completely.

By utilizing heavy-duty and specially injected contacts which are then soldered we ensure the highest quality product.