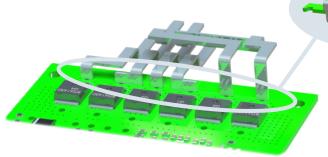

Hitachi has reacted to this problem and improved the internal design of the Glow Plug Relays completely.

By utilizing heavy-duty and specially injected contacts which are then soldered we ensure the highest quality product.