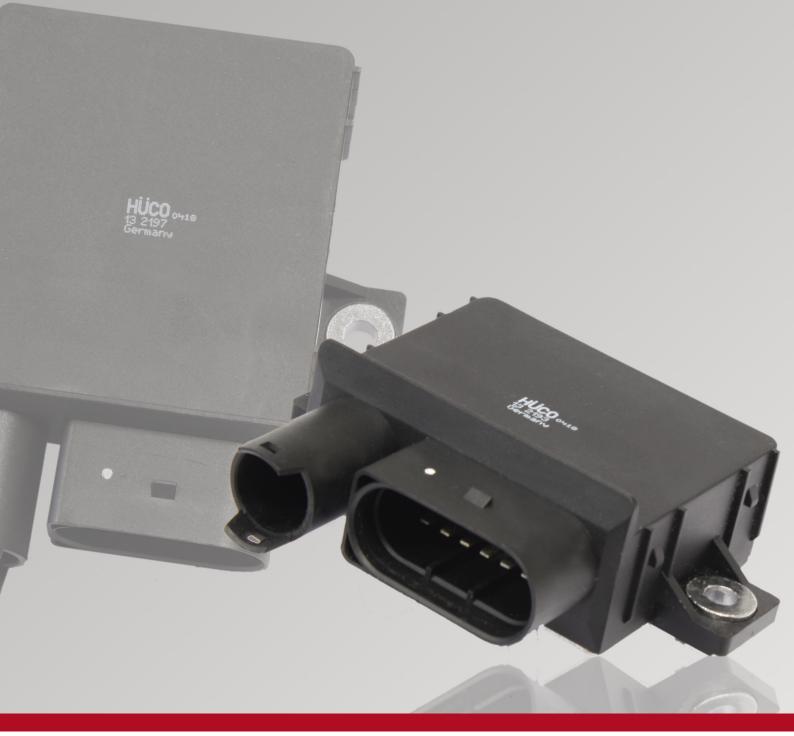

## **Glow Plug Relays for various BMW applications**

Benefit from the development of our Glow Plug Relays. A technical modification of the OE part enables us to react to the high error rate of these products and provide you the latest technology with a market coverage of more than 70%.

The increased error rate in the field comes from the internal mechanical construction. The connection of the connector area with the switch is subject to severe stress. This often leads to a malfunction of individual Glow Plugs or a complete failure of the Glow Plug Relays.

Hitachi has reacted to this problem and improved the internal design of the Glow Plug Relays completely.

By utilizing heavy-duty and specially injected contacts which are then soldered we ensure the highest quality product.