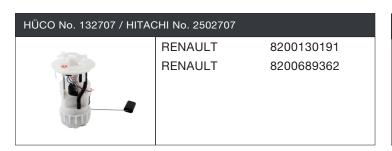

## **News October 2024**





#### **Fuel Feed Unit**









| HÜCO No. 132711 / HITACHI No. 2502711 |     |             |
|---------------------------------------|-----|-------------|
|                                       | BMW | 16117285443 |
| (3.4.9)                               | BMW | 16117314804 |
|                                       |     |             |

| HÜCO No. 132712 / HITACHI No. 2502712 |        |            |
|---------------------------------------|--------|------------|
|                                       | SUZUKI | 1510061M00 |

| HÜCO No. 132713 / HITACHI No. 2502713 |      |            |
|---------------------------------------|------|------------|
|                                       | AUDI | 8W0919047C |
|                                       | AUDI | 8W0919087K |
|