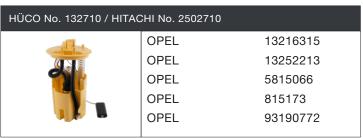

## **News October 2024**





#### **Fuel Feed Unit**









| HÜCO No. 132711 / HITACHI No. 2502711 |     |             |
|---------------------------------------|-----|-------------|
|                                       | BMW | 16117285443 |
| (3.4.9)                               | BMW | 16117314804 |
|                                       |     |             |

| HÜCO No. 132712 / HITACHI No. 2502712 |        |            |
|---------------------------------------|--------|------------|
|                                       | SUZUKI | 1510061M00 |

| HÜCO No. 132713 / HITACHI No. 2502713 |      |            |
|---------------------------------------|------|------------|
|                                       | AUDI | 8W0919047C |
|                                       | AUDI | 8W0919087K |
|                                       |