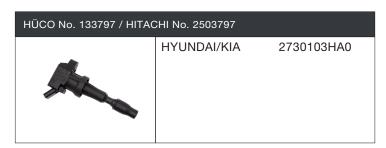

| HÜCO No. 133799 / HITACHI No. 2503799 |      |              |
|---------------------------------------|------|--------------|
|                                       | FORD | 2164215      |
|                                       | FORD | GN1G12A366AA |