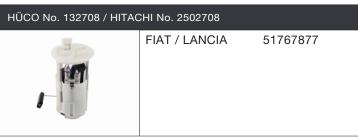

## **News October 2024**





#### **Fuel Feed Unit**









| HÜCO No. 132711 / HITACHI No. 2502711 |     |             |
|---------------------------------------|-----|-------------|
|                                       | BMW | 16117285443 |
| (3.4.9)                               | BMW | 16117314804 |
|                                       |     |             |

| HÜCO No. 132712 / HITACHI No. 2502712 |        |            |
|---------------------------------------|--------|------------|
|                                       | SUZUKI | 1510061M00 |

| HÜCO No. 132713 / HITACHI No. 2502713 |      |            |
|---------------------------------------|------|------------|
|                                       | AUDI | 8W0919047C |
|                                       | AUDI | 8W0919087K |
|                                       |