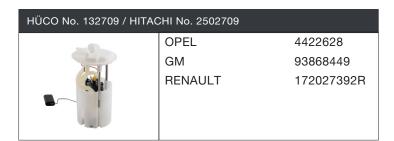

## **News October 2024**





#### **Fuel Feed Unit**









| HÜCO No. 132711 / HITACHI No. 2502711 |     |             |
|---------------------------------------|-----|-------------|
|                                       | BMW | 16117285443 |
| (3.4.9)                               | BMW | 16117314804 |
|                                       |     |             |

| HÜCO No. 132712 / HITACHI No. 2502712 |        |            |
|---------------------------------------|--------|------------|
|                                       | SUZUKI | 1510061M00 |

| HÜCO No. 132713 / HITACHI No. 2502713 |      |            |
|---------------------------------------|------|------------|
|                                       | AUDI | 8W0919047C |
|                                       | AUDI | 8W0919087K |
|                                       |