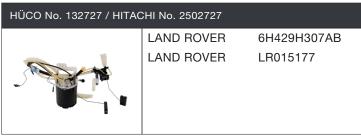

| HÜCO No. 132735 / HITACHI No. 2502735 |      |             |
|---------------------------------------|------|-------------|
|                                       | FORD | FV619H307AC |