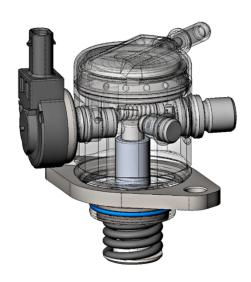

#### **Introducing Hitachi Astemo's New Generation HPP**

Hitachi Astemo is proud to announce the latest addition to our range of high pressure pumps (HPP) with our newest "Generation 5".

The Gen 5 HPP series is a completely new development by Hitachi Astemo and can build up pressures to 500bar currently. With their full stainless-steel body, they are designed for:

- Lower noise
- Higher efficiency
- Weight reduction

These pumps are used in vehicles that are still under series production, therefore the amount of VIOs will continue to grow in the future. The Gen 5 HPPs are adopted on the newest VW Group 1.0 TFSI and 1.5 TFSI engines in both ICE and hybrid applications.

Our latest generation HPPs have already been partially released for aftermarket sales. With only 2 SKUs we already cover >2,5 Million vehicles in EMEA, a figure that continues to grow due to on-going serial production.

### **High Pressure Pump**