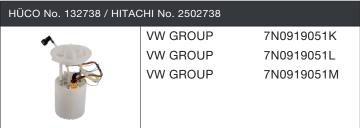

| VW            | 2E0919050AD |
|                                       |               |             |

| HÜCO No. 132734 / HITACHI No. 2502734 |        |            |
|---------------------------------------|--------|------------|
|                                       | TOYOTA | 7702002200 |
|                                       | TOYOTA | 7702002201 |
|                                       | TOYOTA | 7702002390 |
|                                       | ТОҮОТА | 7702012570 |
|                                       |        |            |

| HÜCO No. 132735 / HITACHI No. 2502735 |      |             |
|---------------------------------------|------|-------------|
|                                       | FORD | FV619H307AC |





#### **Fuel Feed Unit**









### **Control Unit, fuel pump**

| HÜCO No. 132911 / HITACHI No. 2502911 |          |            |
|---------------------------------------|----------|------------|
|                                       | VW GROUP | 3Q0906121C |
|                                       | VW GROUP | 3Q0906121D |
|                                       | VW GROUP | 5Q0906121F |
| -                                     | VW GROUP | 5Q0906121Q |
|                                       | VW GROUP | 7N0906093  |
|                                       |          |            |

| HÜCO No. 132916 / HITACHI No. 2502916 |          |            |
|---------------------------------------|----------|------------|
|                                       | VW GROUP | 5Q0906121E |
|