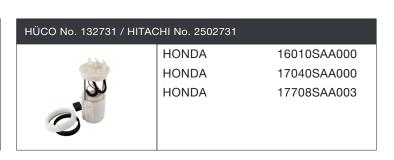

in EMEA, a figure that continues to grow due to on-going serial production.

### **High Pressure Pump**







#### **Fuel Feed Unit**



| HÜCO No. 132724 / HITACHI No. 2502724 |        |            |  |
|---------------------------------------|--------|------------|--|
|                                       | NISSAN | 170404EF1A |  |





| HÜCO No. 132730 / HITACHI No. 2502730 |     |             |  |
|---------------------------------------|-----|-------------|--|
|                                       | BMW | 16114422731 |  |
|                                       | BMW | 16117195471 |  |
|                                       | BMW | 16117324296 |  |
|                                       |     |             |  |
|                                       |     |             |  |



| HÜCO No. 132732 / HITACHI No. 2502732 |          |            |  |
|---------------------------------------|----------|------------|--|
|                                       | VW GROUP | 8R0919050B |  |
|                                       | VW GROUP | 8R0919050F |  |
|                                       | VW GROUP | 8R0919050G |  |
|                                       |          |            |  |

| HÜCO No. 132733 / HITACHI No. 2502733 |               |             |
|---------------------------------------|---------------|-------------|
|                                       | MERCEDES-BENZ | A9064702094 |
|                                       | MERCEDES-BENZ | A9064702600 |
|                                       | MERCEDES-BENZ | A9064703394 |
|