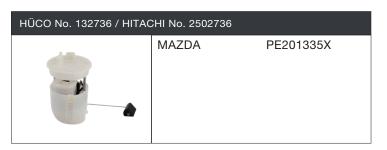

| VW            | 2E0919050AD |
|                                       |               |             |

| HÜCO No. 132734 / HITACHI No. 2502734 |        |            |
|---------------------------------------|--------|------------|
|                                       | TOYOTA | 7702002200 |
|                                       | TOYOTA | 7702002201 |
|                                       | TOYOTA | 7702002390 |
|                                       | ТОҮОТА | 7702012570 |
|                                       |        |            |

| HÜCO No. 132735 / HITACHI No. 2502735 |      |             |
|---------------------------------------|------|-------------|
|                                       | FORD | FV619H307AC |





#### **Fuel Feed Unit**









### **Control Unit, fuel pump**

| HÜCO No. 132911 / HITACHI No. 2502911 |          |            |
|---------------------------------------|----------|------------|
|                                       | VW GROUP | 3Q0906121C |
|                                       | VW GROUP | 3Q0906121D |
|                                       | VW GROUP | 5Q0906121F |
| -                                     | VW GROUP | 5Q0906121Q |
|                                       | VW GROUP | 7N0906093  |
|                                       |          |            |

| HÜCO No. 132916 / HITACHI No. 2502916 |          |            |
|---------------------------------------|----------|------------|
|                                       | VW GROUP | 5Q0906121E |
|