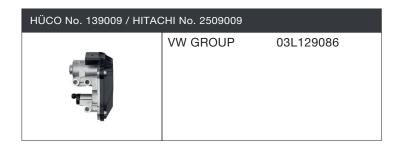

------|
|                                       | VW GROUP | 5Q0906121E |
|                                       | VW GROUP | 5Q0906121H |
|                                       | VW GROUP | 5Q0906121N |
| THE WAY                               | VW GROUP | 5Q0906121S |
|                                       | VW GROUP | 5Q0906121T |
|                                       |          |            |

### **Fuel Pump**

| HÜCO No. 133046 / HITACHI No. 2503046 |       |            |
|---------------------------------------|-------|------------|
|                                       | BOSCH | 0986AG1302 |
|                                       | BOSCH | 0986AG1514 |
|                                       |       |            |





### Sender Unit, fuel tank





#### **Throttle Body**





E-Mail: emea.af@hitachiastemo.com







Check our YouTube Channel for new videos.